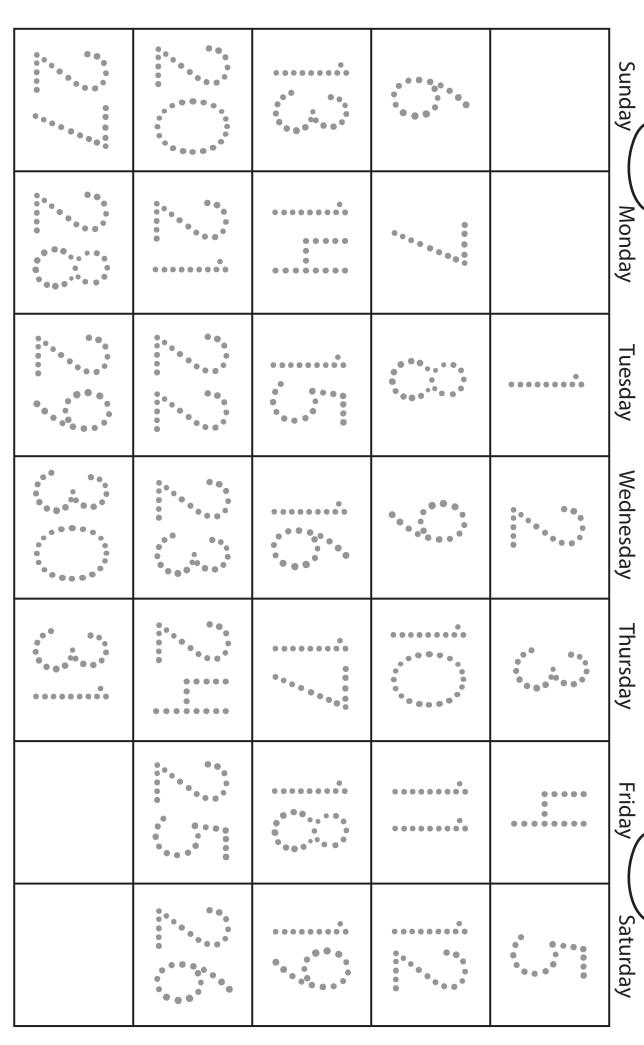

|  |        |       | Sunday    |
|--|--------|-------|-----------|
|  | ••••   |       | Monday    |
|  |        | ••••• | Tuesday   |
|  |        |       | Wednesday |
|  |        |       | Thursday  |
|  | •••••• | ••••  | Friday    |
|  |        |       | Saturday  |

childcareland.com

| <br> | <br>   |        |           |
|------|--------|--------|-----------|
|      |        |        | Sunday    |
|      |        |        | Monday    |
|      |        | •••••• | Tuesday   |
|      |        |        | Wednesday |
|      |        |        | Thursday  |
|      | •••••• |        | Friday    |
|      |        |        | Saturday  |

| Sunday    |
|-----------|
| MO        |
| Monday    |
| luesday   |
| weanesaay |
| Inursday  |
|           |
|           |

|  |  |        |             | Sunday    |
|--|--|--------|-------------|-----------|
|  |  |        |             | Monday    |
|  |  |        | •••••       | Tuesday   |
|  |  |        |             | Wednesday |
|  |  |        |             | Thursday  |
|  |  | •••••• | • • • • • • | Friday    |
|  |  |        |             | Saturday  |

| Monday Inursday Inursday Inursday Friday |  |                                         |                 |       | _         |
|------------------------------------------|--|-----------------------------------------|-----------------|-------|-----------|
| Monday Inursday Friday Saturday          |  | •••••                                   |                 |       | Sunday    |
| luesday wednesday Friday Saturday        |  | • • • • •                               |                 |       | Monday    |
| Mednesday Inursday Saturday Saturday     |  |                                         |                 | ••••• | luesday   |
| nursday Friday Saturday                  |  | •••••                                   |                 |       | Wednesday |
| Friday                                   |  |                                         |                 |       | Ihursday  |
| Saturday                                 |  | •                                       | •               | ••••  | Friday    |
|                                          |  | • • • • • • • • • • • • • • • • • • • • | • • • • • • • • |       | Saturday  |