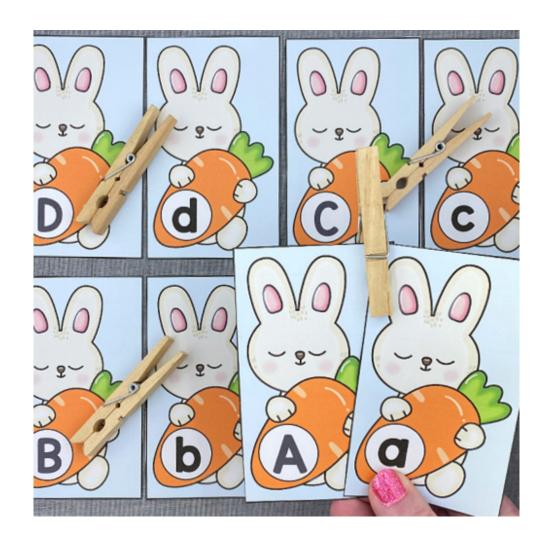

## Bunny Alp;habet Match and Clip

Instructions: print on cardstock paper and cut out.

Laminate bunny cards. Children find the two bunnies with the same letters and clip them together with a clothespin or large plastick paper clip. Play continues until all letters have been paired. I have included both upper and lowercase letters as well as black and white, part color and full color patterns.