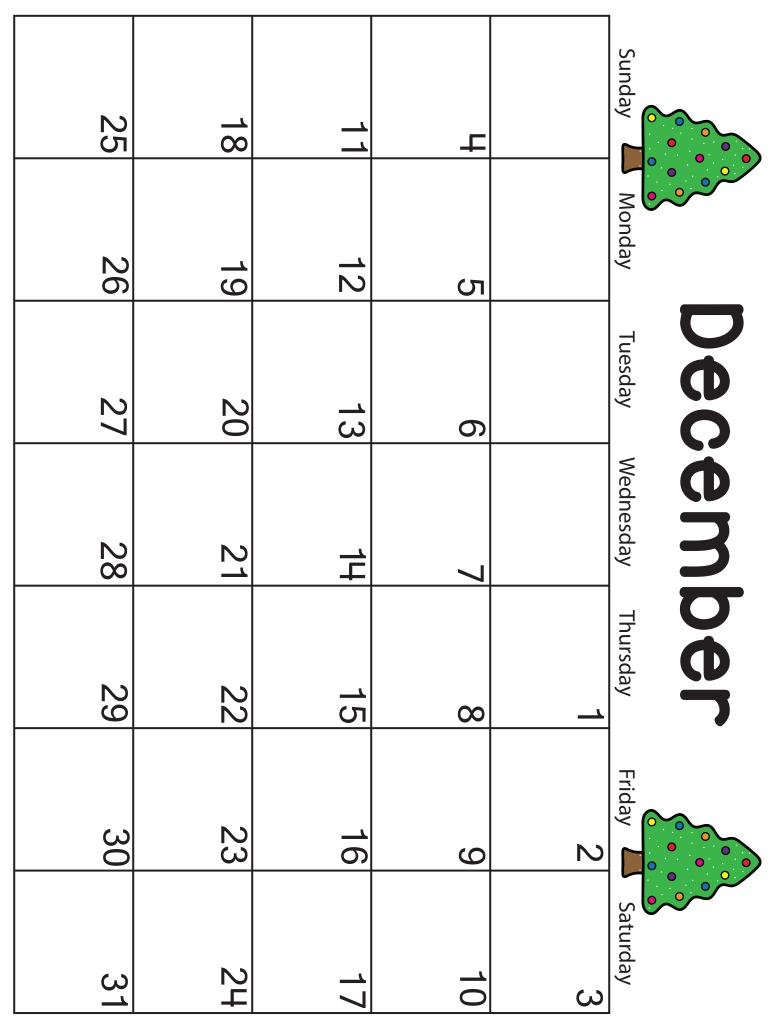

## Sunday Monday December Tuesday Wednesday Thursday Friday Saturday

December

|  |  | Sunday Monday     |
|--|--|-------------------|
|  |  | Tuesday           |
|  |  | Tuesday Wednesday |
|  |  | Thursday          |
|  |  | Friday            |
|  |  | Saturday          |