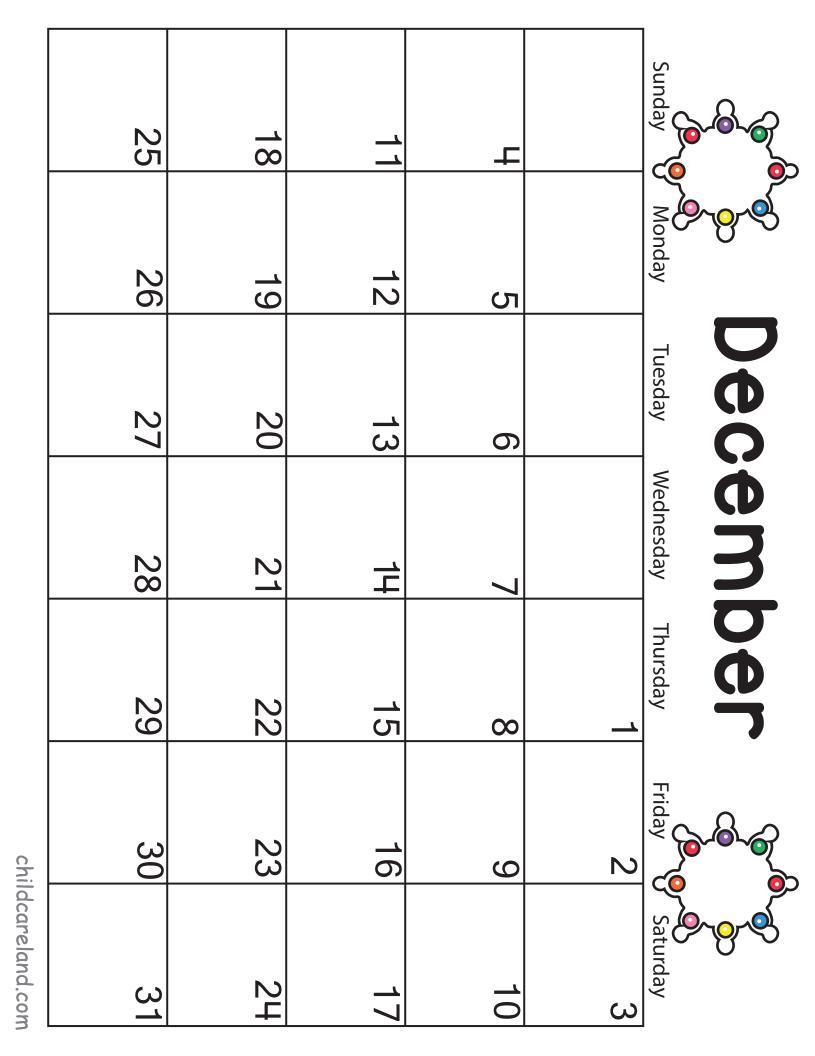

## Sunday Monday December Tuesday Wednesday Thursday Friday Saturday

December

|  |  | Sunday Monday     |
|--|--|-------------------|
|  |  | Tuesday           |
|  |  | Tuesday Wednesday |
|  |  | Thursday          |
|  |  | Friday            |
|  |  | Saturday          |